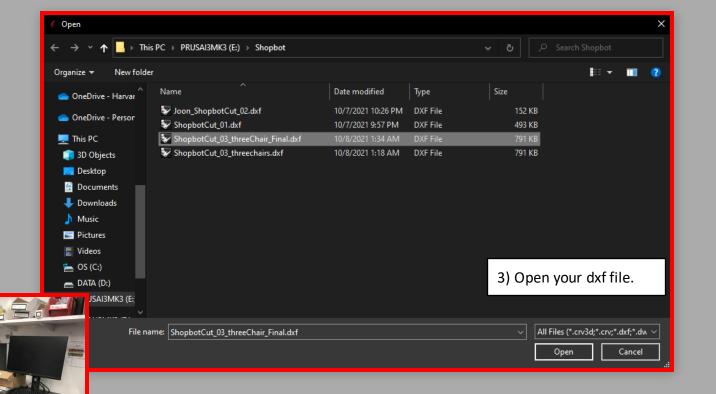

File Gadgets Help \*Note: Before using Aspire, please prepare your cut design file and export in dxf file format. The sample file in this document includes three layers - 1) profile for 2mm depth engraving 2)

## Clipart & Projects

Design & Make

2) Open an existing file

profile for holes, and 3) profile for outmost edge of each parts.

1) Launch Aspire software, the program is installed in a computer besides ShopBot and an Alienware besides electronics.

Harvard University Science Center - MA