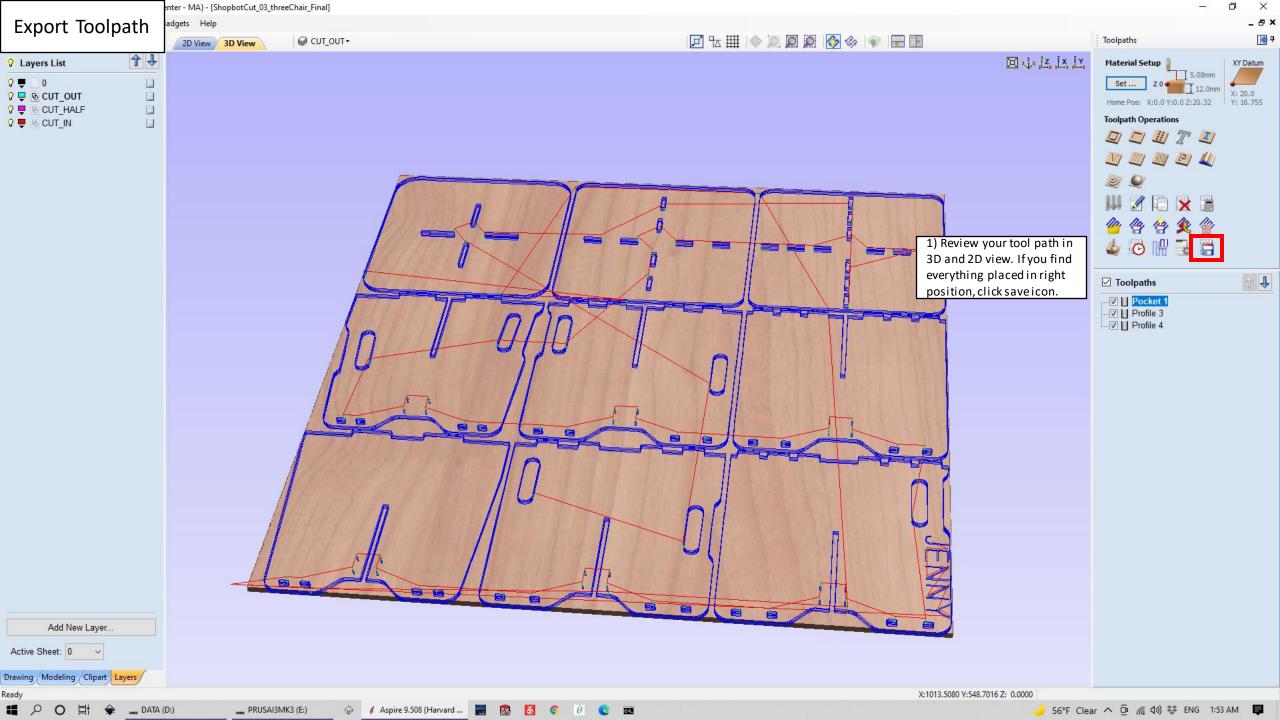

esign file and export in dxf file format. The sample file in this document includes three layers - 1) profile for 2mm depth engraving 2)

# Startup Tasks

Create a new file

## Recently opened files ...

ShopbotCut\_03\_threechairs.dxf

ShopbotCut\_01.dxf

9 0924CUT\_05.dxf

⊙ 0924CUT\_04.dxf

### Video Tutorials

Tutorial Video Browser...

#### Online Resources

Vectric Web Site

Support Web Site

Vectric Forum

Vectric on Facebook

Vectric on Twitter

## Clipart & Projects

Design & Make

2) Open an existing file



profile for holes, and 3) profile for outmost edge of each parts.

1) Launch Aspire software, the program is installed in a computer besides ShopBot and an Alienware besides electronics.

Harvard University Science Center - MA