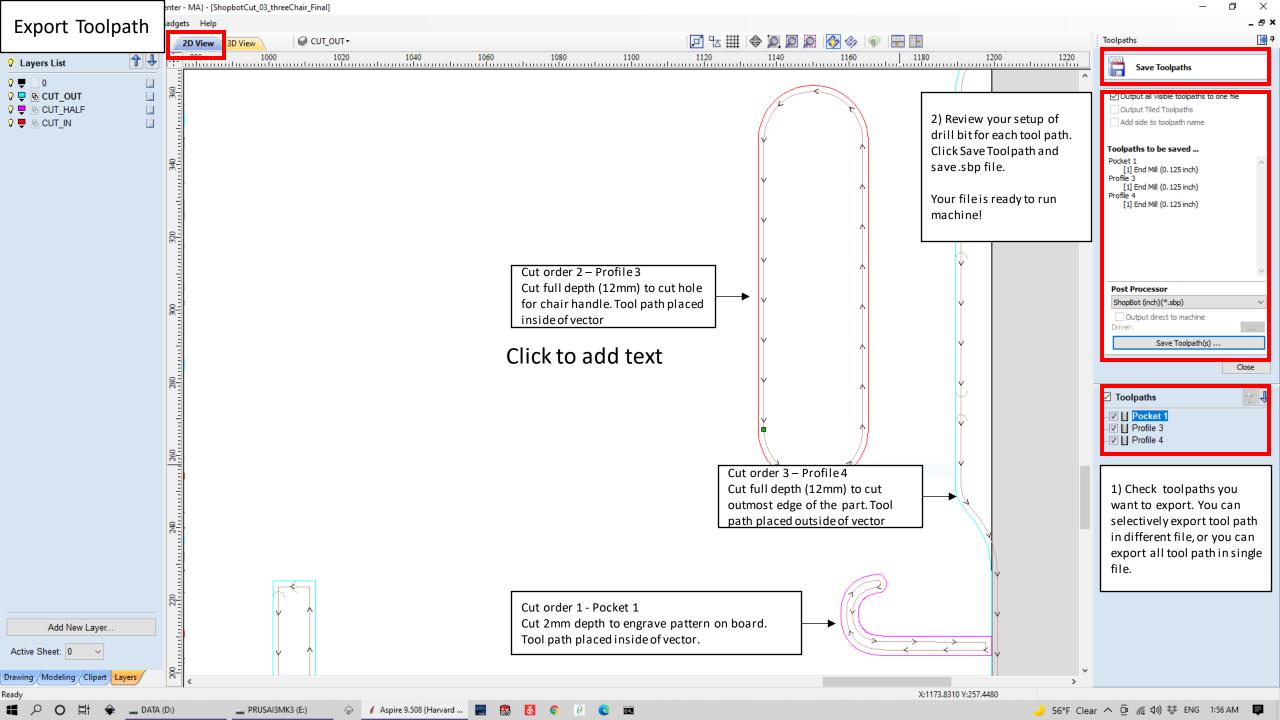

ign file and export in dxf file format. The sample file in this document includes three layers - 1) profile for 2mm depth engraving 2)

# Startup Tasks

Create a new file

## Recently opened files ...

ShopbotCut\_03\_threechairs.dxf

ShopbotCut\_01.dxf

9 0924CUT\_05.dxf

⊙ 0924CUT\_04.dxf

### Video Tutorials

Tutorial Video Browser...

#### Online Resources

Vectric Web Site

Support Web Site

Vectric Forum

Vectric on Facebook

Vectric on Twitter

## Clipart & Projects

Design & Make

2) Open an existing file



profile for holes, and 3) profile for outmost edge of each parts.

1) Launch Aspire software, the program is installed in a computer besides ShopBot and an Alienware besides electronics.

Harvard University Science Center - MA