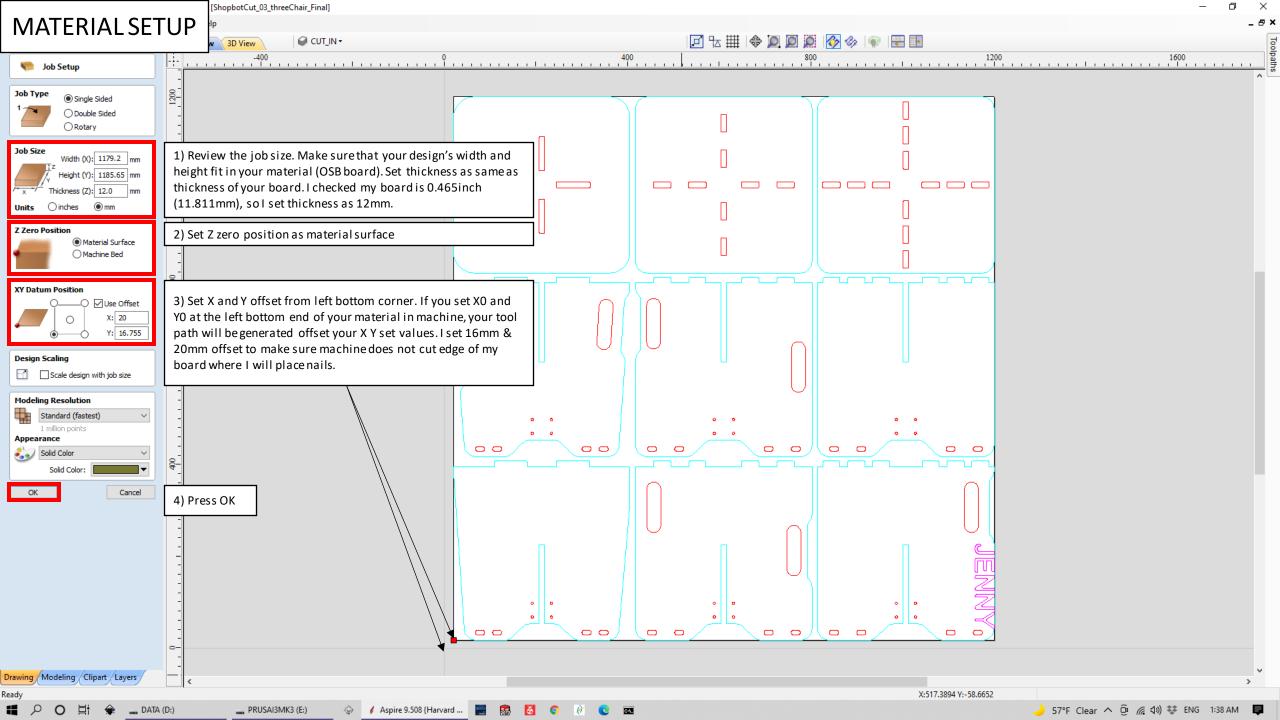

File Gadgets Help \*Note: Before using Aspire, please prepare your cut design file and export in dxf file format. The sample file in this document includes three layers - 1) profile for 2mm depth engraving 2)