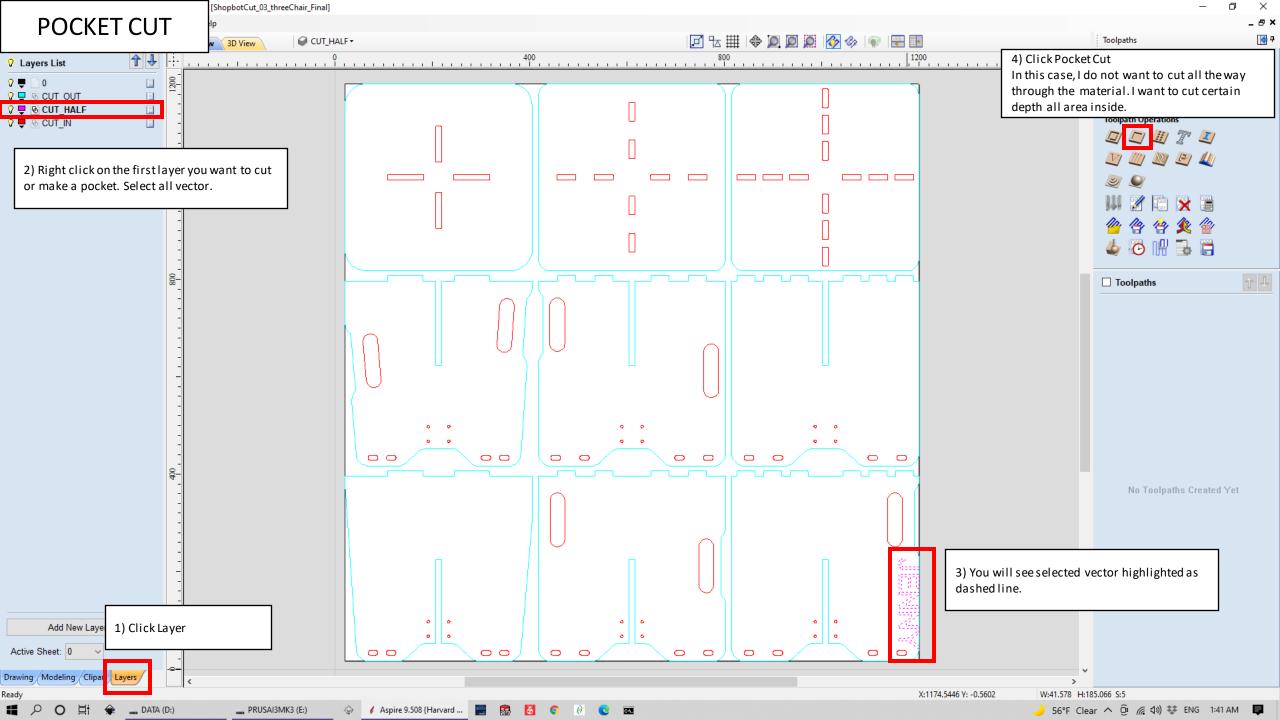

e prepare your cut design file and export in dxf file format. The sample file in this document includes three layers - 1) profile for 2mm depth engraving 2)

# Startup Tasks

Create a new file

## Recently opened files ...

ShopbotCut\_03\_threechairs.dxf

ShopbotCut\_01.dxf

9 0924CUT\_05.dxf

⊙ 0924CUT\_04.dxf

### Video Tutorials

Tutorial Video Browser...

#### Online Resources

Vectric Web Site

Support Web Site

Vectric Forum

Vectric on Facebook

Vectric on Twitter

## Clipart & Projects

Design & Make

2) Open an existing file



profile for holes, and 3) profile for outmost edge of each parts.

1) Launch Aspire software, the program is installed in a computer besides ShopBot and an Alienware besides electronics.

Harvard University Science Center - MA