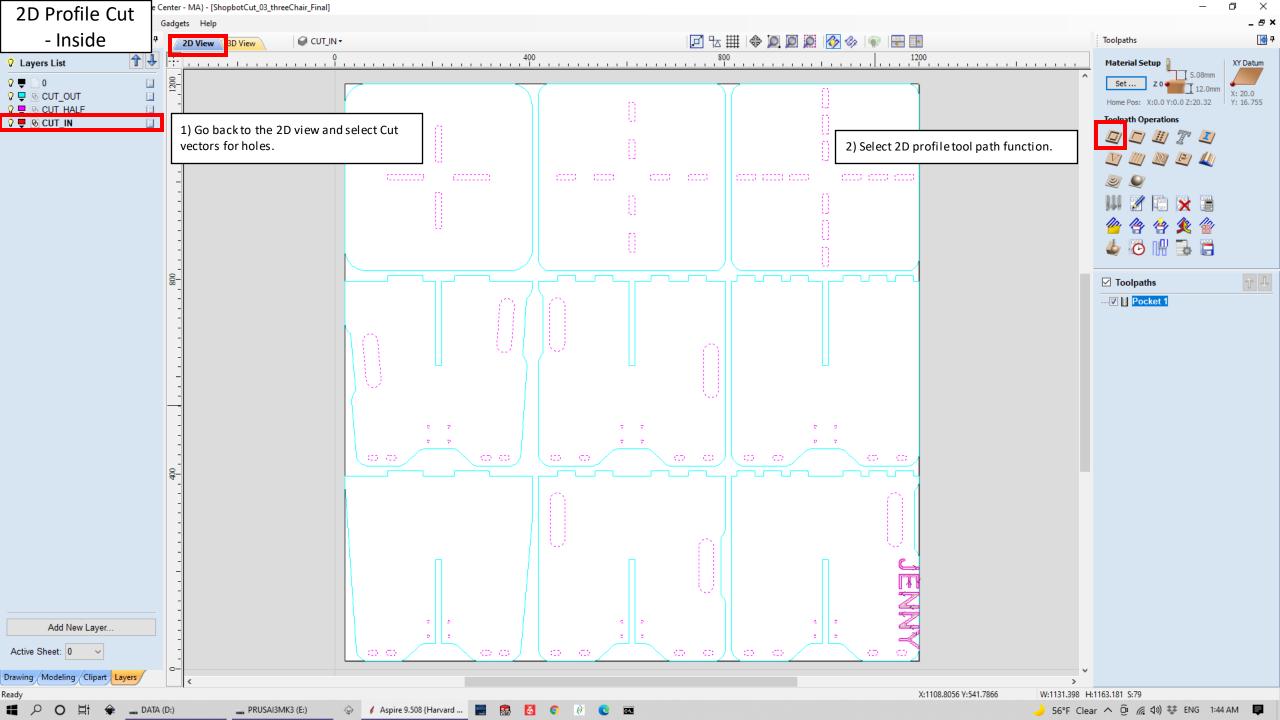

are your cut design file and export in dxf file format. The sample file in this document includes three layers - 1) profile for 2mm depth engraving 2)

# Startup Tasks

Create a new file

## Recently opened files ...

ShopbotCut\_03\_threechairs.dxf

ShopbotCut\_01.dxf

9 0924CUT\_05.dxf

⊙ 0924CUT\_04.dxf

### Video Tutorials

Tutorial Video Browser...

#### Online Resources

Vectric Web Site

Support Web Site

Vectric Forum

Vectric on Facebook

Vectric on Twitter

## Clipart & Projects

Design & Make

2) Open an existing file



profile for holes, and 3) profile for outmost edge of each parts.

1) Launch Aspire software, the program is installed in a computer besides ShopBot and an Alienware besides electronics.

Harvard University Science Center - MA