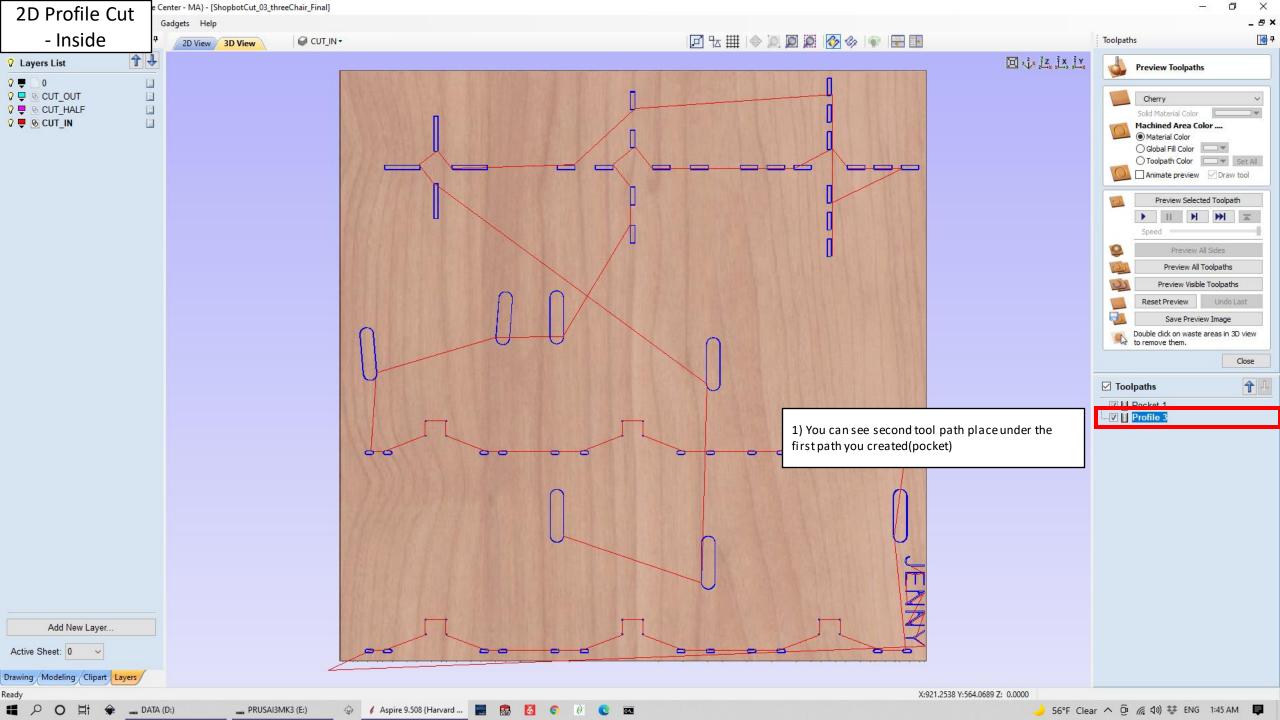

your cut design file and export in dxf file format. The sample file in this document includes three layers - 1) profile for 2mm depth engraving 2)

# Startup Tasks

Create a new file

## Recently opened files ...

ShopbotCut\_03\_threechairs.dxf

ShopbotCut\_01.dxf

9 0924CUT\_05.dxf

⊙ 0924CUT\_04.dxf

### Video Tutorials

Tutorial Video Browser...

#### Online Resources

Vectric Web Site

Support Web Site

Vectric Forum

Vectric on Facebook

Vectric on Twitter

## Clipart & Projects

Design & Make

2) Open an existing file



profile for holes, and 3) profile for outmost edge of each parts.

1) Launch Aspire software, the program is installed in a computer besides ShopBot and an Alienware besides electronics.

Harvard University Science Center - MA