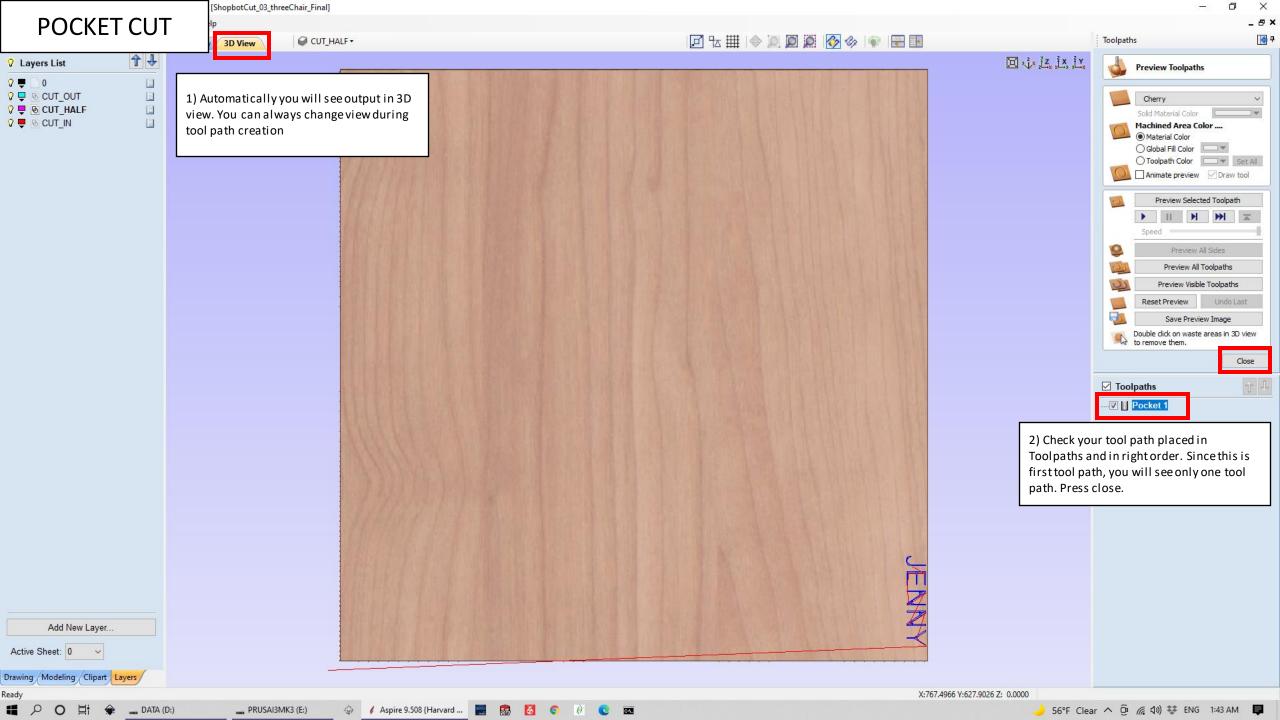

epare your cut design file and export in dxf file format. The sample file in this document includes three layers - 1) profile for 2mm depth engraving 2)

# Startup Tasks

Create a new file

## Recently opened files ...

ShopbotCut\_03\_threechairs.dxf

ShopbotCut\_01.dxf

9 0924CUT\_05.dxf

⊙ 0924CUT\_04.dxf

### Video Tutorials

Tutorial Video Browser...

#### Online Resources

Vectric Web Site

Support Web Site

Vectric Forum

Vectric on Facebook

Vectric on Twitter

## Clipart & Projects

Design & Make

2) Open an existing file



profile for holes, and 3) profile for outmost edge of each parts.

1) Launch Aspire software, the program is installed in a computer besides ShopBot and an Alienware besides electronics.

Harvard University Science Center - MA