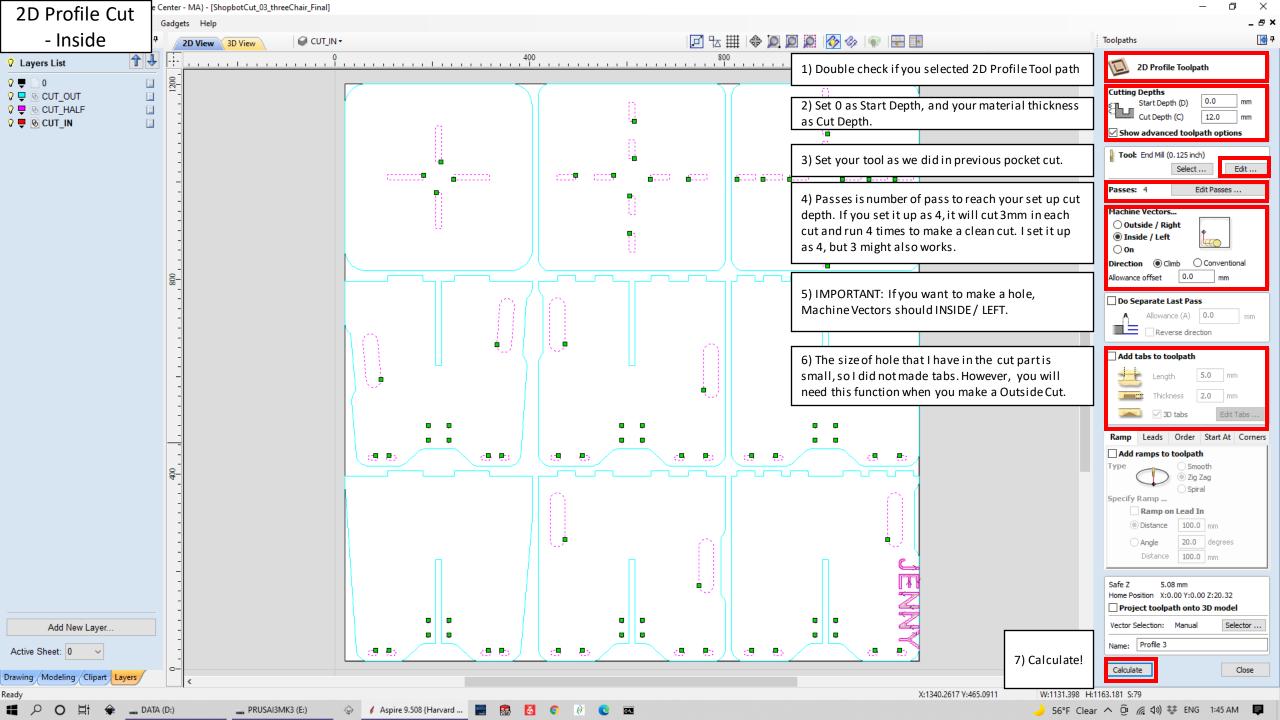

e your cut design file and export in dxf file format. The sample file in this document includes three layers - 1) profile for 2mm depth engraving 2)

# Startup Tasks

Create a new file

## Recently opened files ...

ShopbotCut\_03\_threechairs.dxf

ShopbotCut\_01.dxf

9 0924CUT\_05.dxf

⊙ 0924CUT\_04.dxf

### Video Tutorials

Tutorial Video Browser...

#### Online Resources

Vectric Web Site

Support Web Site

Vectric Forum

Vectric on Facebook

Vectric on Twitter

## Clipart & Projects

Design & Make

2) Open an existing file



profile for holes, and 3) profile for outmost edge of each parts.

1) Launch Aspire software, the program is installed in a computer besides ShopBot and an Alienware besides electronics.

Harvard University Science Center - MA