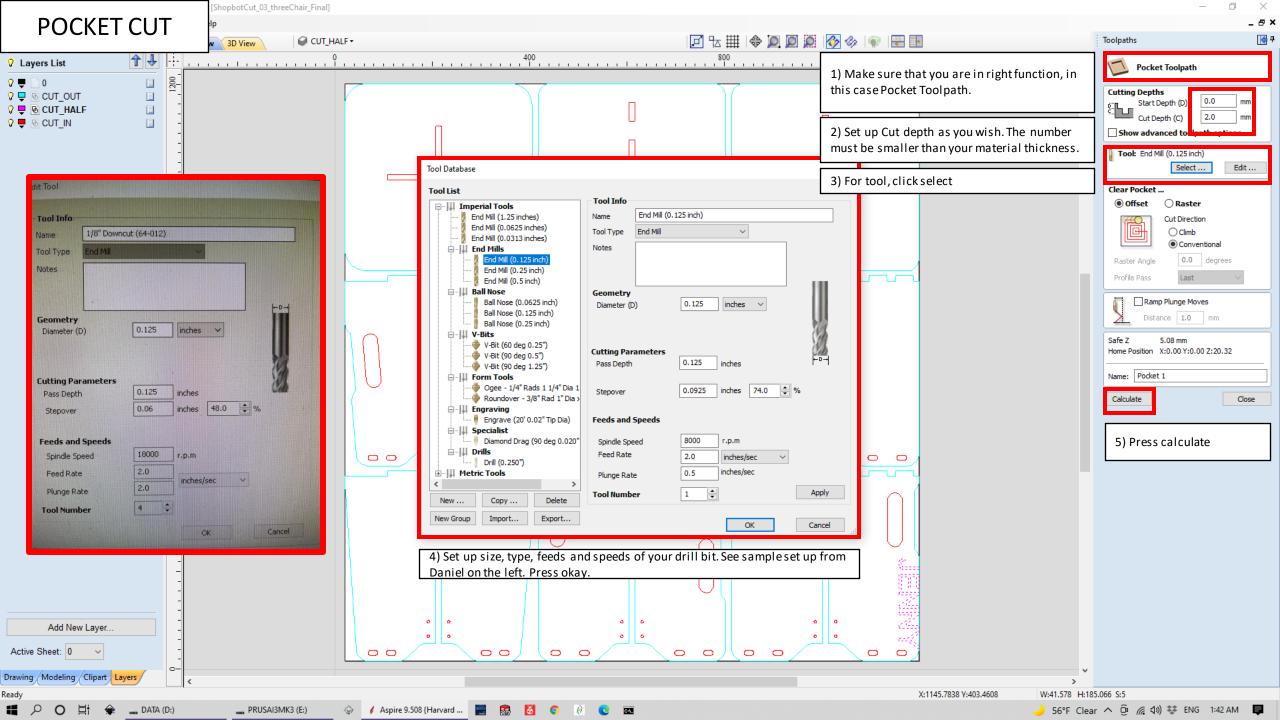

prepare your cut design file and export in dxf file format. The sample file in this document includes three layers - 1) profile for 2mm depth engraving 2)

# Startup Tasks

Create a new file

## Recently opened files ...

ShopbotCut\_03\_threechairs.dxf

ShopbotCut\_01.dxf

9 0924CUT\_05.dxf

⊙ 0924CUT\_04.dxf

### Video Tutorials

Tutorial Video Browser...

#### Online Resources

Vectric Web Site

Support Web Site

Vectric Forum

Vectric on Facebook

Vectric on Twitter

## Clipart & Projects

Design & Make

2) Open an existing file



profile for holes, and 3) profile for outmost edge of each parts.

1) Launch Aspire software, the program is installed in a computer besides ShopBot and an Alienware besides electronics.

Harvard University Science Center - MA