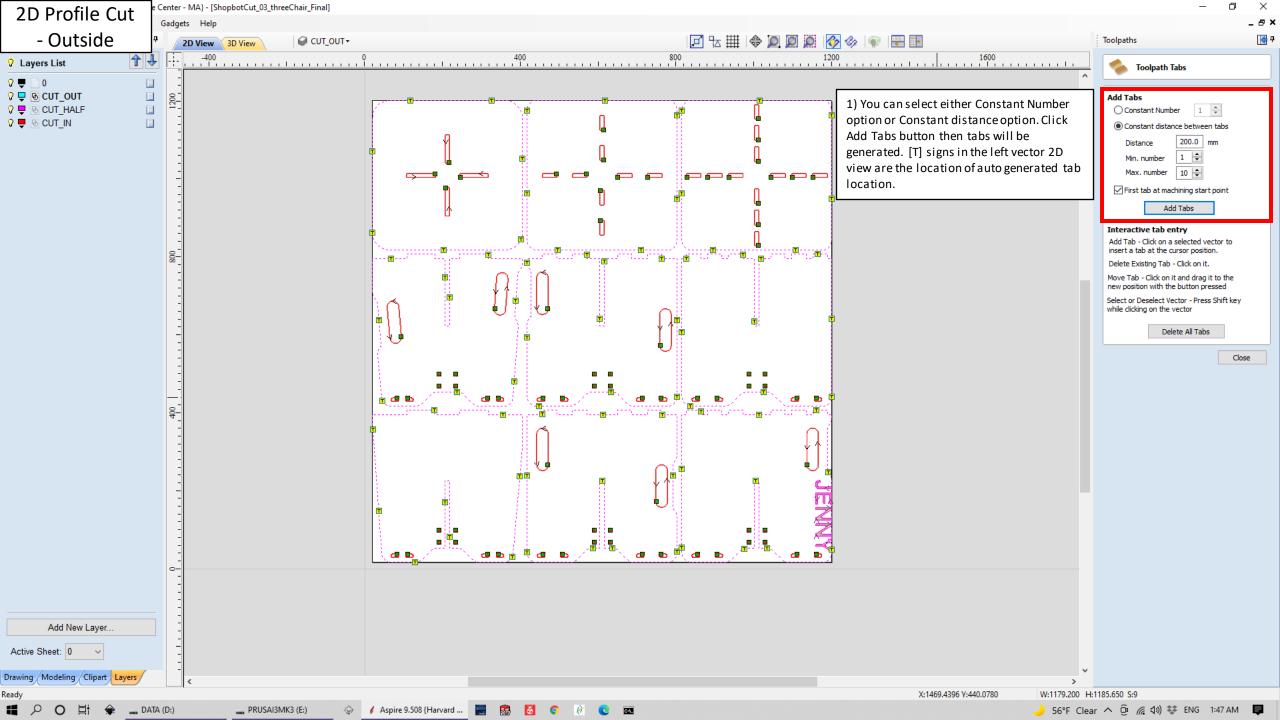

cut design file and export in dxf file format. The sample file in this document includes three layers - 1) profile for 2mm depth engraving 2)

# Startup Tasks

Create a new file

## Recently opened files ...

ShopbotCut\_03\_threechairs.dxf

ShopbotCut\_01.dxf

9 0924CUT\_05.dxf

⊙ 0924CUT\_04.dxf

### Video Tutorials

Tutorial Video Browser...

#### Online Resources

Vectric Web Site

Support Web Site

Vectric Forum

Vectric on Facebook

Vectric on Twitter

## Clipart & Projects

Design & Make

2) Open an existing file



profile for holes, and 3) profile for outmost edge of each parts.

1) Launch Aspire software, the program is installed in a computer besides ShopBot and an Alienware besides electronics.

Harvard University Science Center - MA