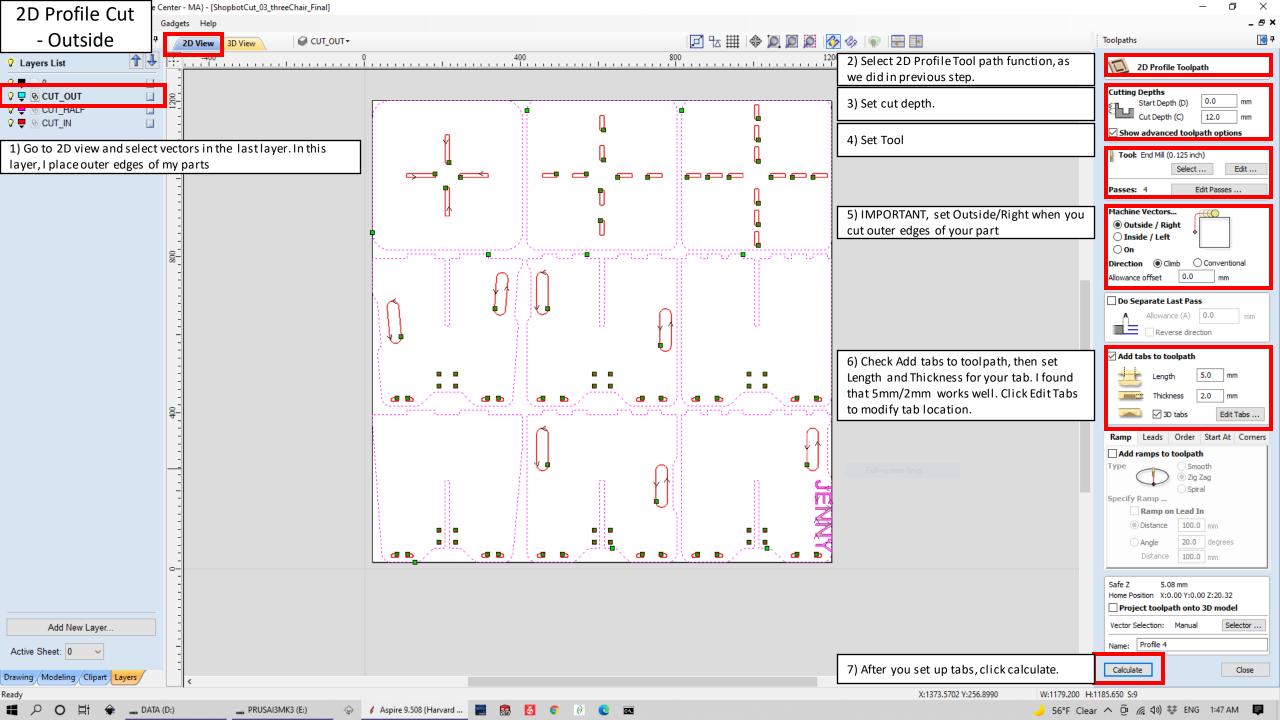

ur cut design file and export in dxf file format. The sample file in this document includes three layers - 1) profile for 2mm depth engraving 2)

# Startup Tasks

Create a new file

## Recently opened files ...

ShopbotCut\_03\_threechairs.dxf

ShopbotCut\_01.dxf

9 0924CUT\_05.dxf

⊙ 0924CUT\_04.dxf

### Video Tutorials

Tutorial Video Browser...

#### Online Resources

Vectric Web Site

Support Web Site

Vectric Forum

Vectric on Facebook

Vectric on Twitter

## Clipart & Projects

Design & Make

2) Open an existing file



profile for holes, and 3) profile for outmost edge of each parts.

1) Launch Aspire software, the program is installed in a computer besides ShopBot and an Alienware besides electronics.

Harvard University Science Center - MA