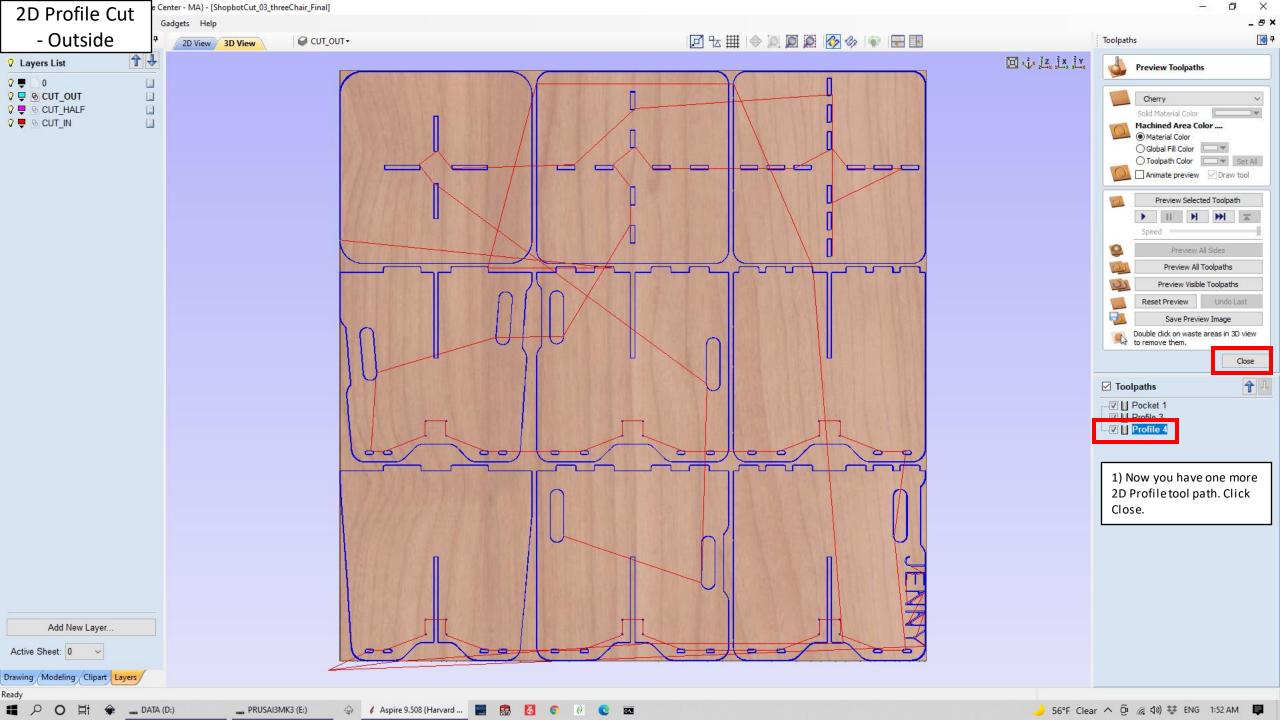

design file and export in dxf file format. The sample file in this document includes three layers - 1) profile for 2mm depth engraving 2)

# Startup Tasks

Create a new file

## Recently opened files ...

ShopbotCut\_03\_threechairs.dxf

ShopbotCut\_01.dxf

9 0924CUT\_05.dxf

⊙ 0924CUT\_04.dxf

### Video Tutorials

Tutorial Video Browser...

#### Online Resources

Vectric Web Site

Support Web Site

Vectric Forum

Vectric on Facebook

Vectric on Twitter

## Clipart & Projects

Design & Make

2) Open an existing file



profile for holes, and 3) profile for outmost edge of each parts.

1) Launch Aspire software, the program is installed in a computer besides ShopBot and an Alienware besides electronics.

Harvard University Science Center - MA