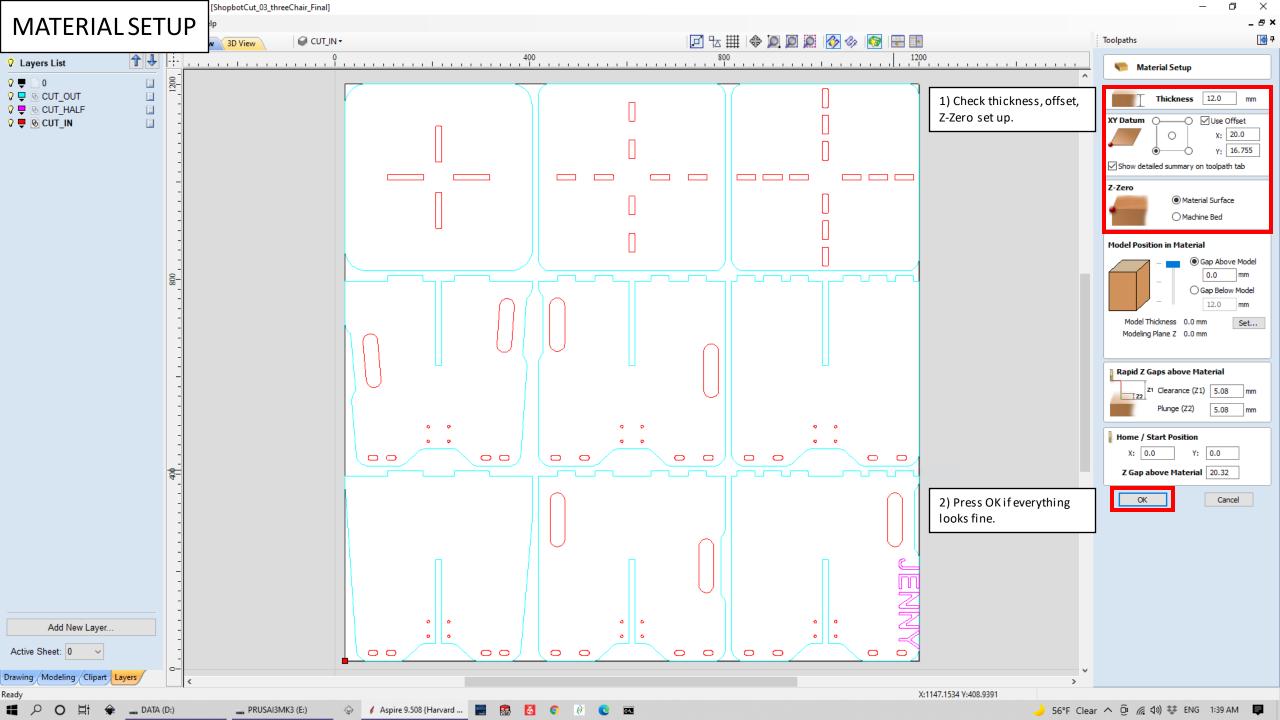

File Gadgets Help \*Note: Before using Aspire, please prepare your cut design file and export in dxf file format. The sample file in this document includes three layers - 1) profile for 2mm depth engraving 2)