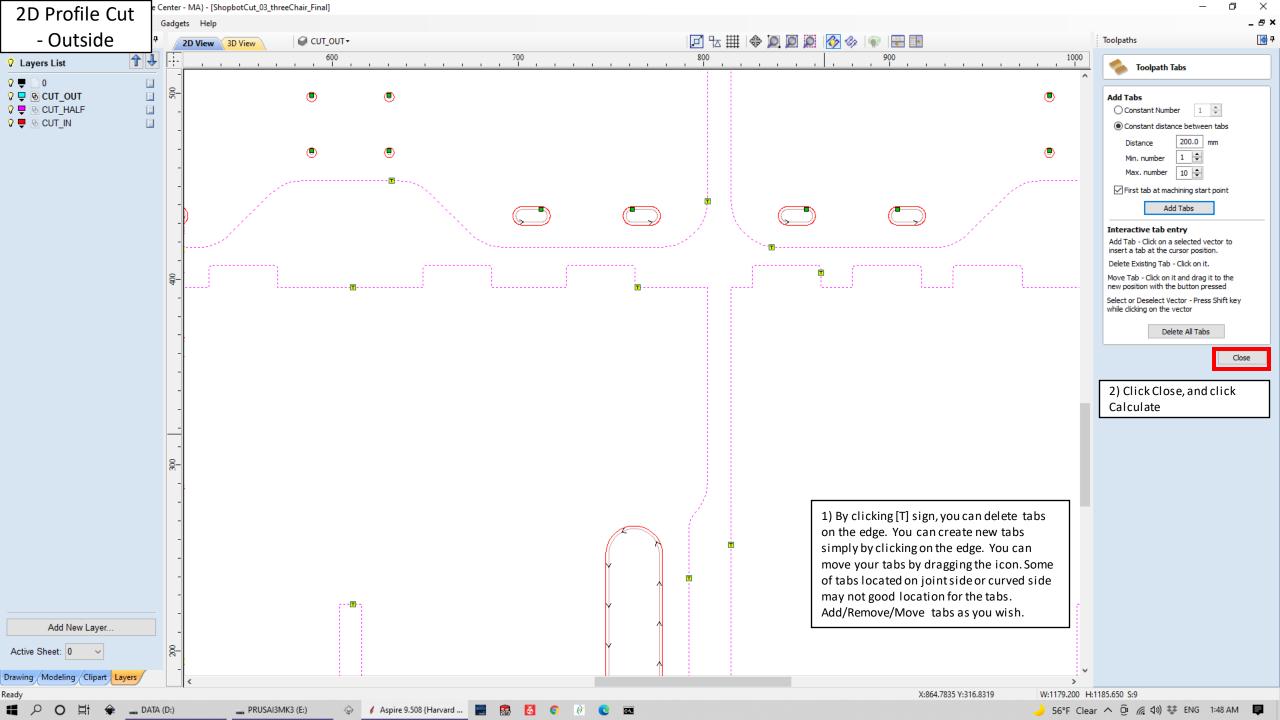

ut design file and export in dxf file format. The sample file in this document includes three layers - 1) profile for 2mm depth engraving 2)

# Startup Tasks

Create a new file

## Recently opened files ...

ShopbotCut\_03\_threechairs.dxf

ShopbotCut\_01.dxf

9 0924CUT\_05.dxf

⊙ 0924CUT\_04.dxf

### Video Tutorials

Tutorial Video Browser...

#### Online Resources

Vectric Web Site

Support Web Site

Vectric Forum

Vectric on Facebook

Vectric on Twitter

## Clipart & Projects

Design & Make

2) Open an existing file



profile for holes, and 3) profile for outmost edge of each parts.

1) Launch Aspire software, the program is installed in a computer besides ShopBot and an Alienware besides electronics.

Harvard University Science Center - MA