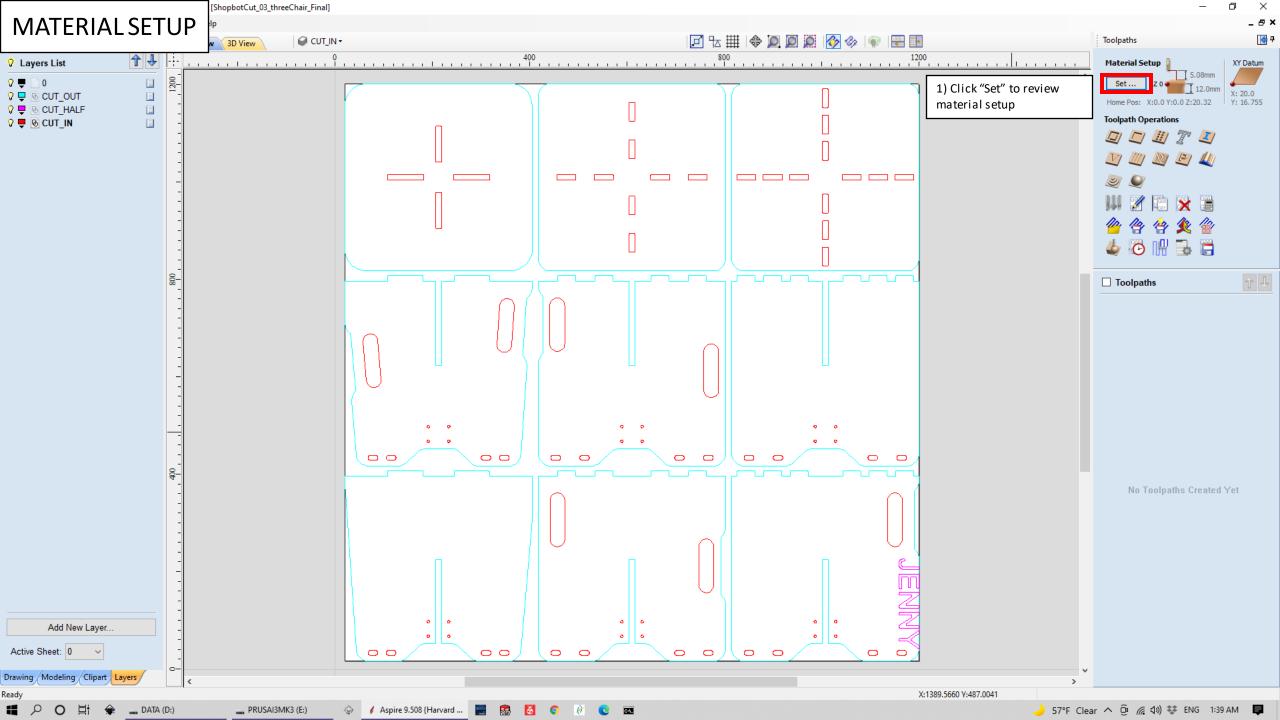

File Gadgets Help \*Note: Before using Aspire, please prepare your cut design file and export in dxf file format. The sample file in this document includes three layers - 1) profile for 2mm depth engraving 2)